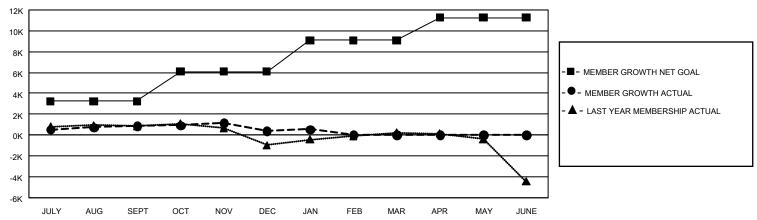

## GOALS AND ACTUAL MEMBERS CUMULATIVE

| DROPPED CLUBS: 34             |       | 1,382 CLUBS OF 2,091 ADDED 1 OR<br>MORE NEW MEMBERS | GENDER DISTRIBUTION  MALE 56,802 (74.45%) |                 |       |
|-------------------------------|-------|-----------------------------------------------------|-------------------------------------------|-----------------|-------|
| DROPPED MEMBERS               |       |                                                     | FEMALE                                    | 19,491 (25.55%) |       |
| DECEASED                      | 136   | CLICK HERE FOR CUMULATIVE                           | TOTAL FAMILY UNIT MEMBERS                 |                 | 7,331 |
| CLUB CANCELLED 70 OTHER 6,007 |       | MEMBERSHIP DATA                                     |                                           |                 | 4,262 |
|                               |       |                                                     | FAMILY MEMBERS PAYING HALF DUES           |                 |       |
| TOTAL                         | 6,213 |                                                     | 5023                                      |                 |       |