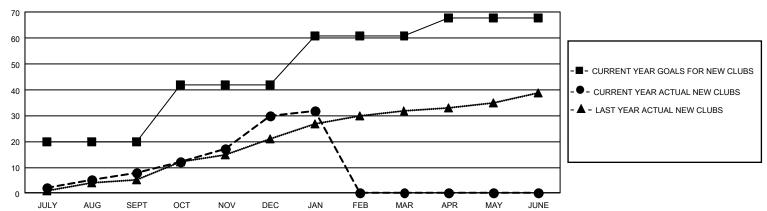

| 8           | 26            | JULY/AUG/SEPT         | 3237                   | 3,908                   | 2,853                                              |  |
| OCT/NOV/DEC   | 66            | 22          | 5             | OCT/NOV/DEC           | 2844                   | 2,710                   | 3,069                                              |  |
| JAN/FEB/MAR   | 57            | 2           | 3             | JAN/FEB/MAR           | 3003                   | 493                     | 291                                                |  |
| APR/MAY/JUNE  | 21            | 0           | 0             | APR/MAY/JUNE          | 2197                   | 0                       | 0                                                  |  |

#### GOALS AND ACTUAL NEW CLUBS CUMULATIVE



## GOALS AND ACTUAL MEMBERS CUMULATIVE



| DROPPED CLUBS: 34             |       | 1,382 CLUBS OF 2,091 ADDED 1 OR<br>MORE NEW MEMBERS | GENDER DISTRIBUTION  MALE 56,802 (74.45%) |                 |       |
|-------------------------------|-------|-----------------------------------------------------|-------------------------------------------|-----------------|-------|
| DROPPED MEMBERS               |       |                                                     | FEMALE                                    | 19,491 (25.55%) |       |
| DECEASED                      | 136   | CLICK HERE FOR CUMULATIVE                           | TOTAL FAMILY UNIT MEMBERS                 |                 | 7,331 |
| CLUB CANCELLED 70 OTHER 6,007 |       | MEMBERSHIP DATA